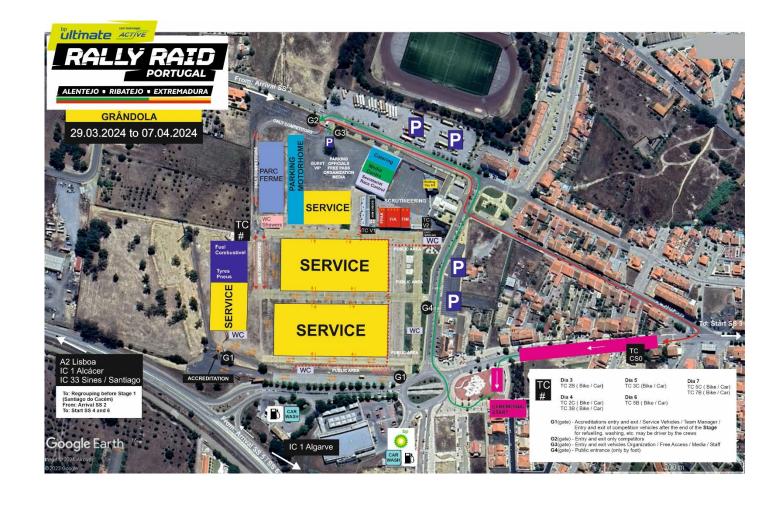

is limited to 2 Assistants and 1 Team Manager*. Assistance is allowed for 2 people per Bike/Quad, identified with "SERVICE", arms band. After the Service, the vehicles will be placed in parc ferme.

Vehicles can by driven in to this parc ferme by a team personnel.









# Appendix 2 Names and photographs of the Competitors Relation officer(s) and their schedules



#### **Eduardo Rovisco**

+351 963 324 852 / +351 963 828 737

The CRO's will be available by phone or e-mail to avoid face to face contacts.

crobike.rallyraidportugal@acp.pt









# Appendix 4 Instruction for the use of the tracking system (Marlink)





# **USER GUIDE IRITRACK**













# Appendix 5 Instruction for the use of UNIK IV system



#### CAR/TRUCK













# Appendix 6 Layout of BIVOUAC - GRÂNDOLA











## Appendix 7 Layout of SERVICE A - BADAJOZ



**The Organising Committee** 

APPROVED BY FIM ON 28/03/2024