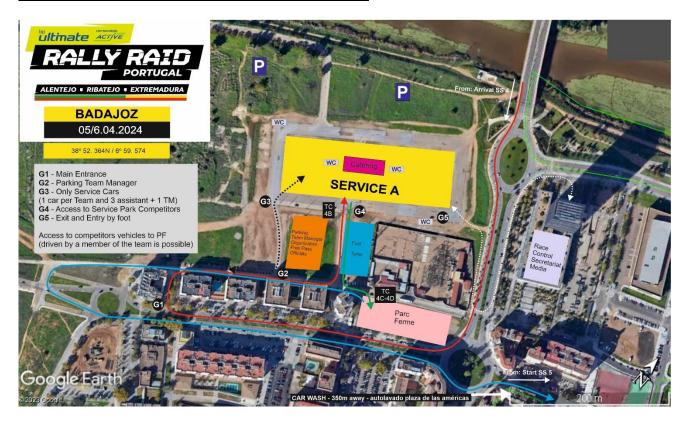

## Appendix 7 Layout of SERVICE A - BADAJOZ

**The Organising Committee** 

APPROVED BY FIM ON 28/03/2024

### 8. Article 11.9.1 – Service Areas / Bivouacs (changes to bold)

Service Park BADAJOZ (April 5):

| Service A | TC4B / TC4C (before arrival of Stage 3 Section 4) | 03h00 |
|-----------|---------------------------------------------------|-------|
|           |                                                   |       |

At the end of stage 3, competitors have 3 hours maximum to complete Service A. *Access to bivouac is limited to 2 Assistants and 1 Team Manager*. Assistance is allowed for 2 people per Bike/Quad, identified with "SERVICE", arms band. After the Service, the vehicles will be placed in parc ferme.

Vehicles can by driven in to this parc ferme by a team personnel.