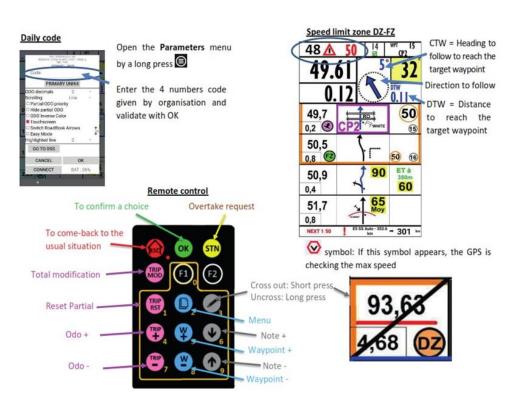

# Appendix 4 Instruction for the use of the tracking system (Marlink)

# **USER GUIDE IRITRACK**

# Appendix 5 Instruction for the use of UNIK IV system

#### CAR/TRUCK