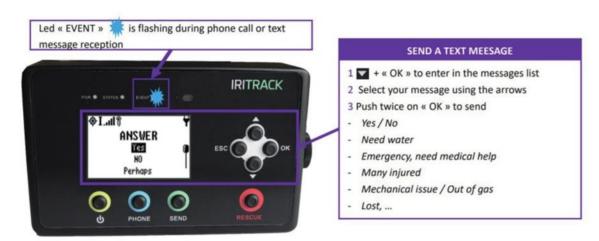

# Appendix 4 Instruction for the use of the tracking system (Marlink)

# **USER GUIDE IRITRACK**